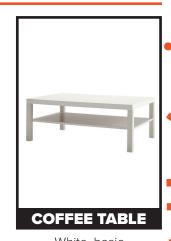

|                                                                  |                                                              | 1012                                                                                                                                                                   |                                                                         | HST# 80614 3368 rt0          |  |

skirted tables & drape



### cruiser tables



Bare 30" D x 42" H



with spandex cover 30" D x 42" H



24" D x 42" H

### café tables



Bare 30" D x 30" H



with spandex cover White or Black 30" D x 30" H



48" D x 30" H

### coffee & end tables



Black Top 24" x 48"



Chrome & Glass 24" x 48"



Chrome & Glass 24" x 24"



White, basic 24" x 48"

MASTERCARD AMEX

CVV:

# es (cruisers, cafe & coffee tables)



company:

prov/state:

postal code:

exhibitor information

booth #:

street: city:

### show: **PETROCHEM CANADA 2025** discount price deadline: JUNE 02, 2025

credit card authorization

**SUBTOTAL** 

**13% HST TOTAL** 

card type: VISA

card #:

expiry date:

cardholder name

| phone #:                                     | fax #:                                                                                                                                                                                                                                                                                                                                                        | cardholder name: