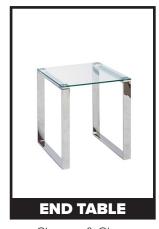

|                                                                 |                                                                  |                                                              | 1012                                                                                                                                                                   |                                                                         | HST# 80614 3368 rt0          |  |

skirted tables & drape



### cruiser tables



Bare 30" D x 42" H



with spandex cover 30" D x 42" H



24" D x 42" H

### café tables



Bare 30" D x 30" H



with spandex cover White or Black 30" D x 30" H



48" D x 30" H

### coffee & end tables



Black Top 24" x 48"



Chrome & Glass 24" x 48"



Chrome & Glass 24" x 24"



White, basic 24" x 48"

MASTERCARD AMEX

CVV:

# es (cruisers, cafe & coffee tables)



company:

prov/state:

postal code:

exhibitor information

booth #:

street: city:

### show: **PETROCHEM CANADA 2025** discount price deadline: JUNE 02, 2025

credit card authorization

**SUBTOTAL** 

**13% HST TOTAL** 

card type: VISA

card #:

expiry date:

cardholder name

| phone #:                                     | fax #:                                                                                                                                                                                                                                                                                                                                                        | c