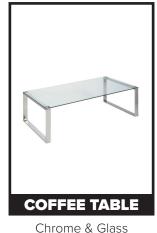

|
|                                             |                                                                 |                                                                  |                                                              | 1012                                                                                                                                                                   |                                                                         | HST# 80614 3368 rt0          |  |

skirted tables & drape



### cruiser tables



Bare 30" D x 42" H



with spandex cover 30" D x 42" H



24" D x 42" H

### café tables



Bare 30" D x 30" H



with spandex cover White or Black 30" D x 30" H



48" D x 30" H

### coffee & end tables



Black Top 24" x 48"



Chrome & Glass 24" x 48"



Chrome & Glass 24" x 24"



White, basic 24" x 48"

MASTERCARD AMEX

CVV:

# es (cruisers, cafe & coffee tables)



company:

prov/state:

postal code:

exhibitor information

booth #:

street: city:

### show: **PETROCHEM CANADA 2025** discount price deadline: JUNE 02, 2025

credit card authorization

**SUBTOTAL** 

**13% HST TOTAL** 

card type: VISA

card #:

expiry date:

cardholder name

| phone #:                                     | fax #: