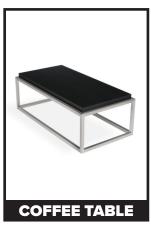

|  |
|                                             |                                                                 |                                                                  |                                                              | 1012                                                                                                                                                                   |                                                                         | HST# 80614 3368 rt0          |  |

skirted tables & drape



### cruiser tables



Bare 30" D x 42" H



with spandex cover 30" D x 42" H



24" D x 42" H

### café tables



Bare 30" D x 30" H



with spandex cover White or Black 30" D x 30" H



48" D x 30" H

### coffee & end tables



Black Top 24" x 48"



Chrome & Glass 24" x 48"



Chrome & Glass 24" x 24"



White, basic 24" x 48"

MASTERCARD AMEX

CVV:

# es (cruisers, cafe & coffee tables)



company:

prov/state:

postal code:

exhibitor information

booth #:

street: city:

### show: **PETROCHEM CANADA 2025** discount price deadline: JUNE 02, 2025

credit card authorization

**SUBTOTAL** 

**13% HST TOTAL** 

card type: VISA

card #:

expiry date:

cardholder name

| phone #:                                     | fax #: